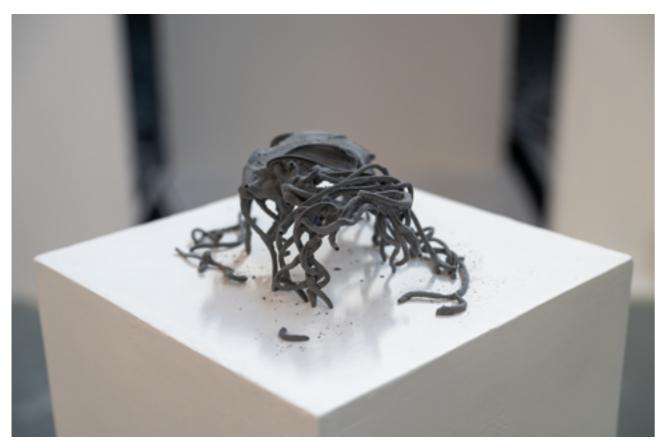

# Temple of Time (2023)

Immersive installation space 3.8 × 3.5 × 2.4 m Acrylic, emulsion, enamel paint, MDF boards, timber, one-way window film and muslin

"We imagine that love has as its object a person whom we can see lying down before our eyes, enclosed in a human body. Alas, it is the extension of that person to all the points in space and time which the person has occupied and will occupy." - Marcel Proust, In Search of Lost Time

#### Note for visitors:

- 1. Please take off your shoes and keep clean.
- 2. Mind your steps and you are welcome to sit down on the floor, or on cushions that you brought (if you are so prepared for this), if you ever feel dizzy. The space is not entirely sealed but be careful of claustrophobic effect.
- 3. Feel free to take photos and videos. If you post them on Instagram please tag @waiyi.chung.art! I would appreciate that!!
- 4. After your visit don't forget to see the wall on the left for info about the virtual sculpture.
- This temple will be DESTROYED soon but don't feel too sorry. We'll meet again in the virtual world.