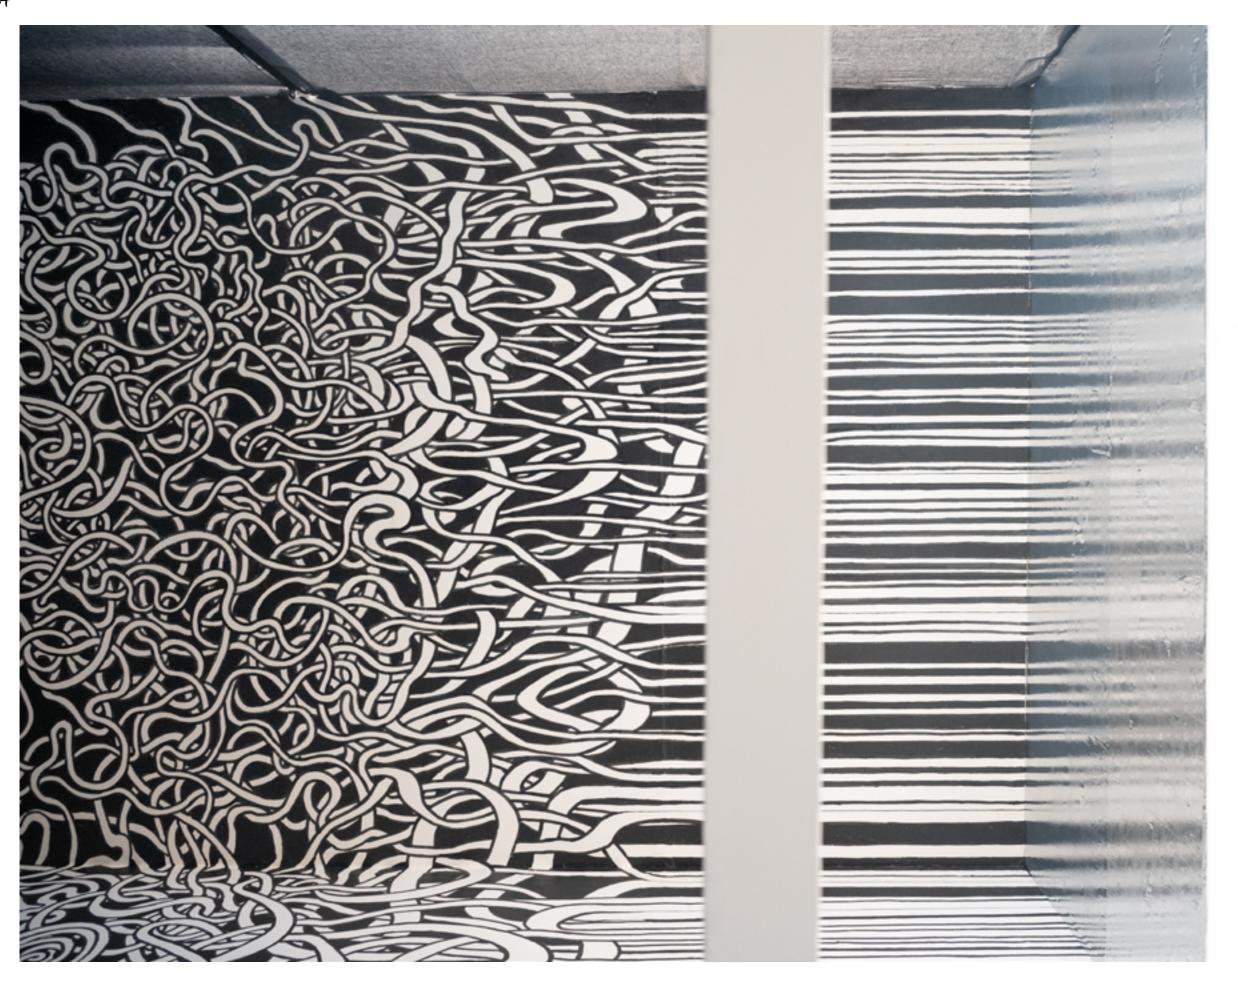

#### TEMPLE OF TIME

#### Note for visitors:

- 1. Please take off your shoes and keep clean.
- 2. Mind your steps and you are welcome to sit down on the floor, or on cushions that you brought (if you are so prepared for this), if you ever feel dizzy. The space is not entirely sealed but be careful of claustrophobic effect.
- 3. Feel free to take photos and videos. If you post them on Instagram please tag @waiyi.chung.art! I would appreciate that!!
- 4. After your visit don't forget to see the wall on the left for info about the virtual sculpture.
- This temple will be DESTROYED soon but don't feel too sorry. We'll meet again in the virtual world.