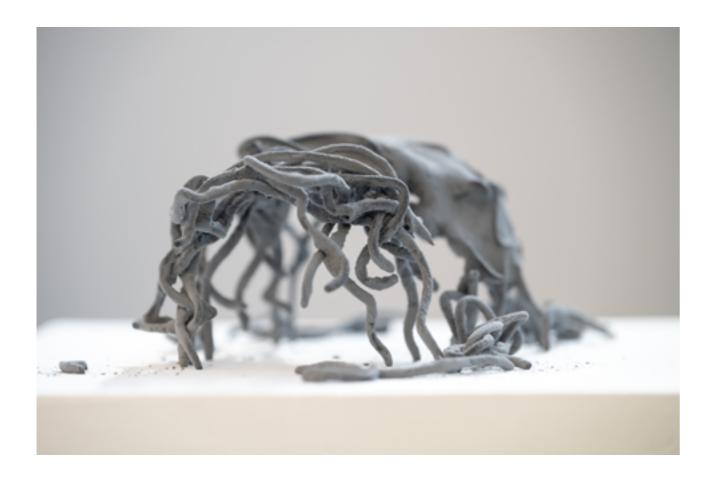

## Lost Time (2023)

### Nylon 3D print 20 x 15 x 5 cm

The 3D realisation of the drawing was made in fragile synthetic material which breaks down gradually turning to dust.