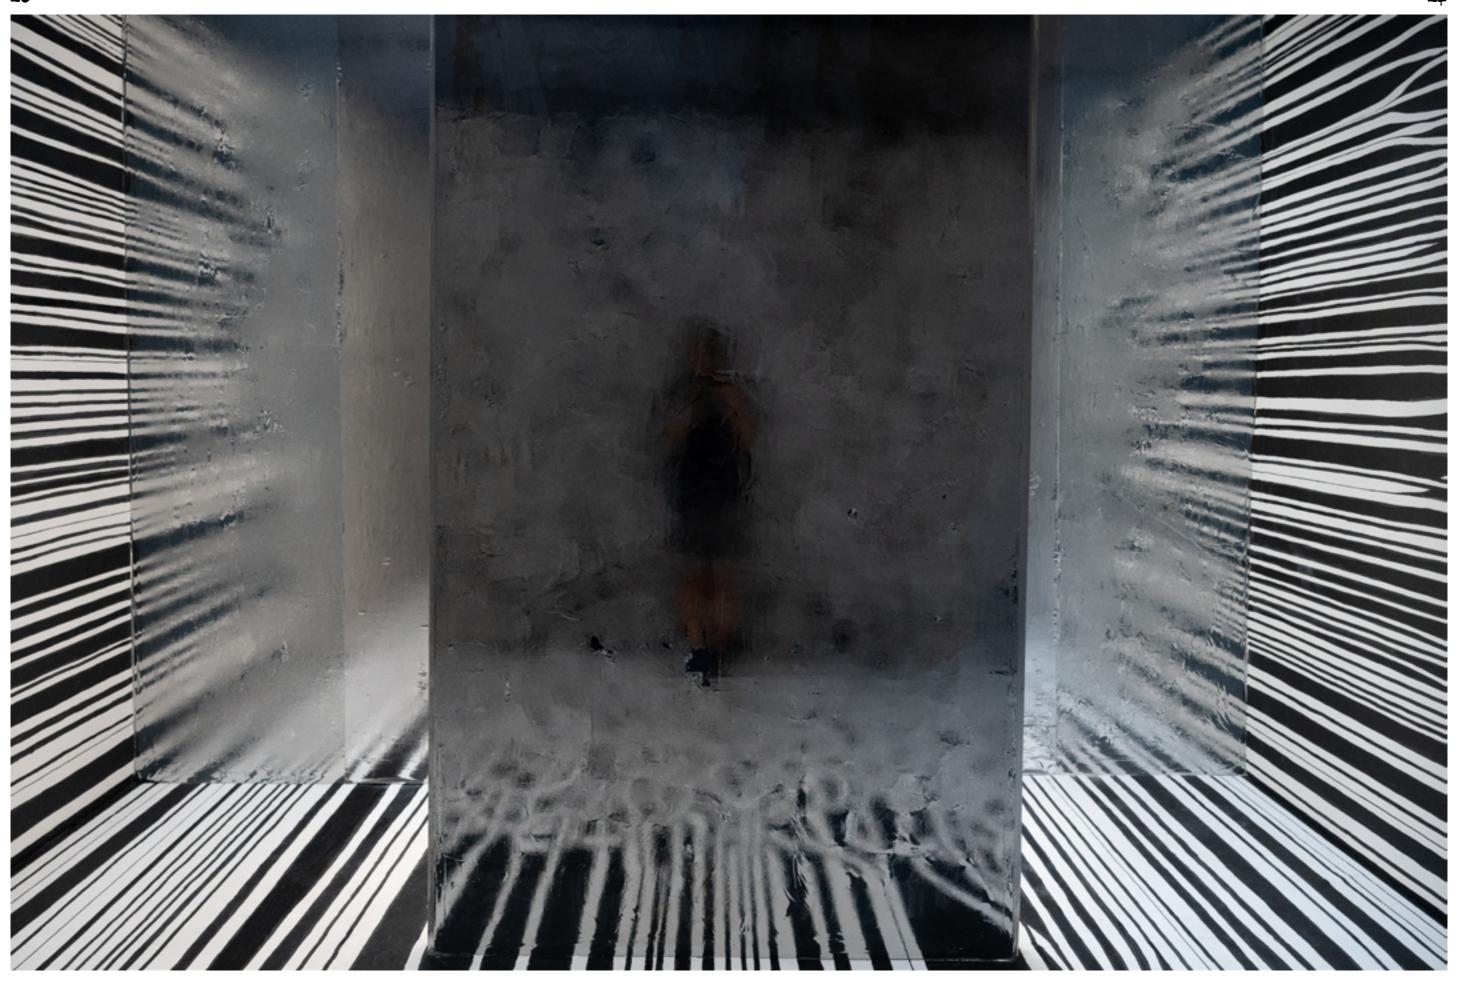

# Temple of Time (2023)

Immersive installation space 3.8 × 3.5 × 2.4 m Acrylic, emulsion, enamel paint, MDF boards, timber, one-way window film and muslin

"We imagine that love has as its object a person whom we can see lying down before our eyes, enclosed in a human body. Alas, it is the extension of that person to all the points in space and time which the person has occupied and will occupy." - Marcel Proust, In Search of Lost Time

Reality starts to stretch when an observer approaches the speed of light. Now that I can see almost everything after all these years. It felt like a journey to a distant galaxy but only yesterday.

#### Note for visitors:

- 1. Please take off your shoes and keep clean.
- 2. Mind your steps and you are welcome to sit down on the floor, or on cushions that you brought (if you are so prepared for this), if you ever feel dizzy. The space is not entirely sealed but be careful of claustrophobic effect.
- 3. Feel free to take photos and videos. If you post them on Instagram please tag @waiyi.chung.art! I would appreciate that!!
- 4. After your visit don't forget to see the wall on the left for info about the virtual sculpture.
- This temple will be DESTROYED soon but don't feel too sorry. We'll meet again in the virtual world.