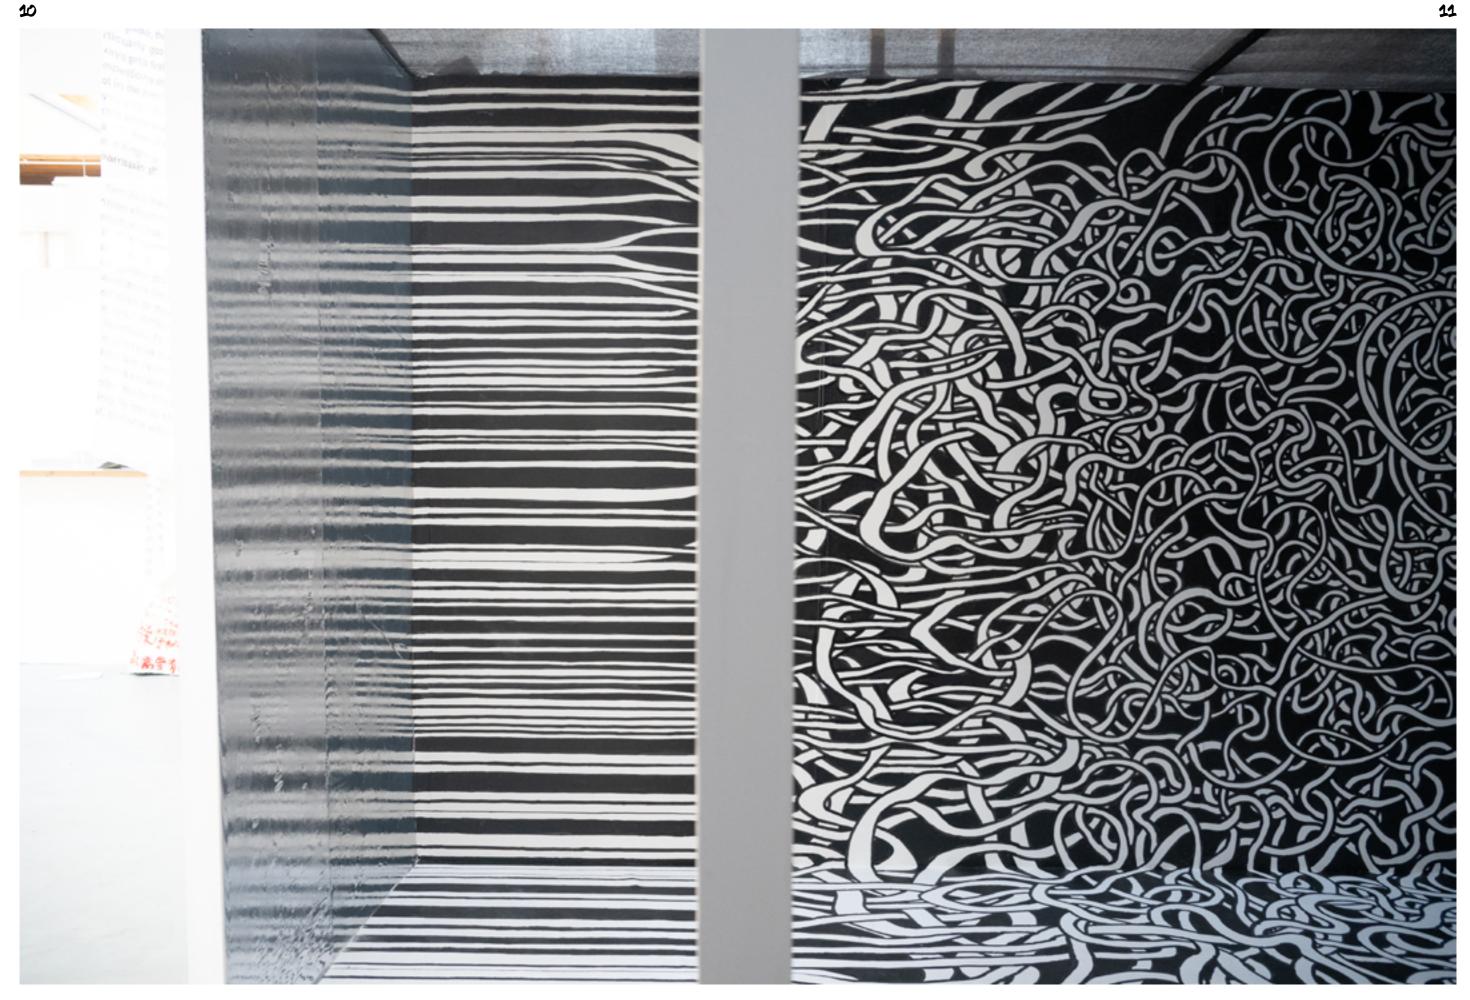

# Temple of Time (2023)

Immersive installation space 3.8 × 3.5 × 2.4 m Acrylic, emulsion, enamel paint, MDF boards, timber, one-way window film and muslin

"We imagine that love has as its object a person whom we can see lying down before our eyes, enclosed in a human body. Alas, it is the extension of that person to all the points in space and time which the person has occupied and will occupy." - Marcel Proust, In Search of Lost Time

Reality starts to stretch when an observer approaches the speed of light. Now that I can see almost everything after all these years. It felt like a journey to a distant galaxy but only yesterday.