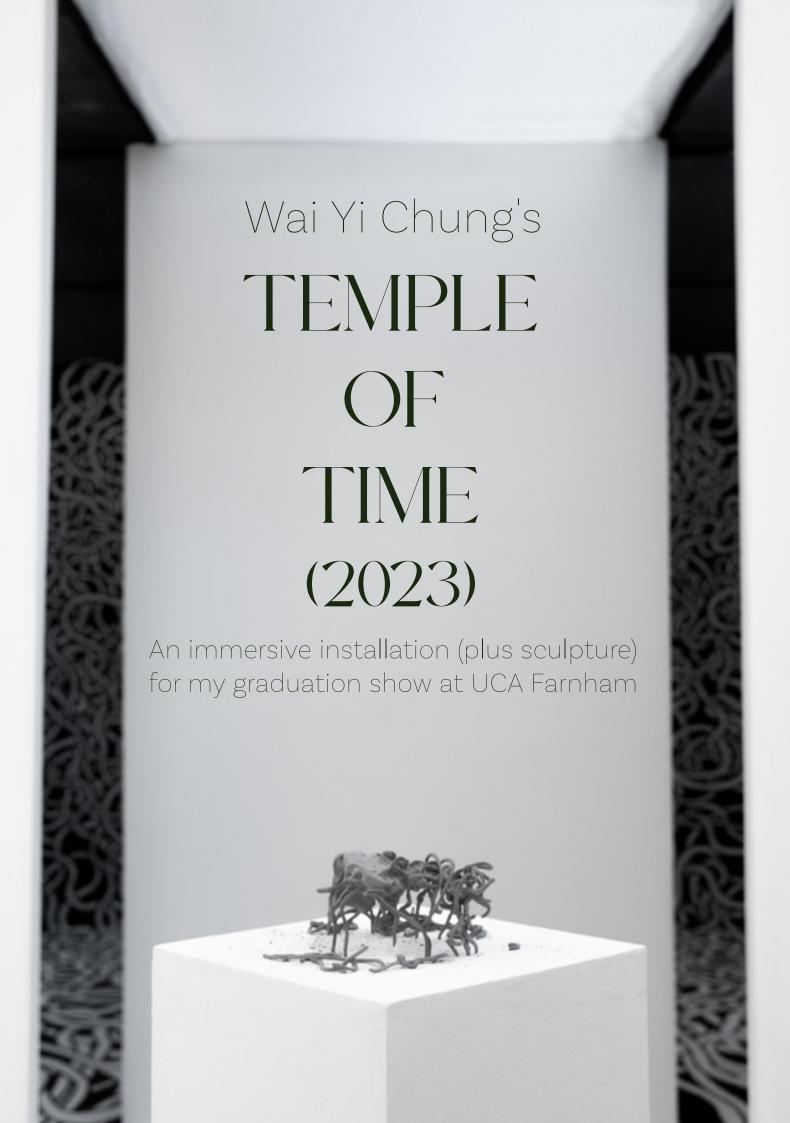

## Lost Time (2023)

### Nylon 3D print 20 x 15 x 5 cm

The 3D realisation of the drawing was made in fragile synthetic material which breaks down gradually turning to dust.