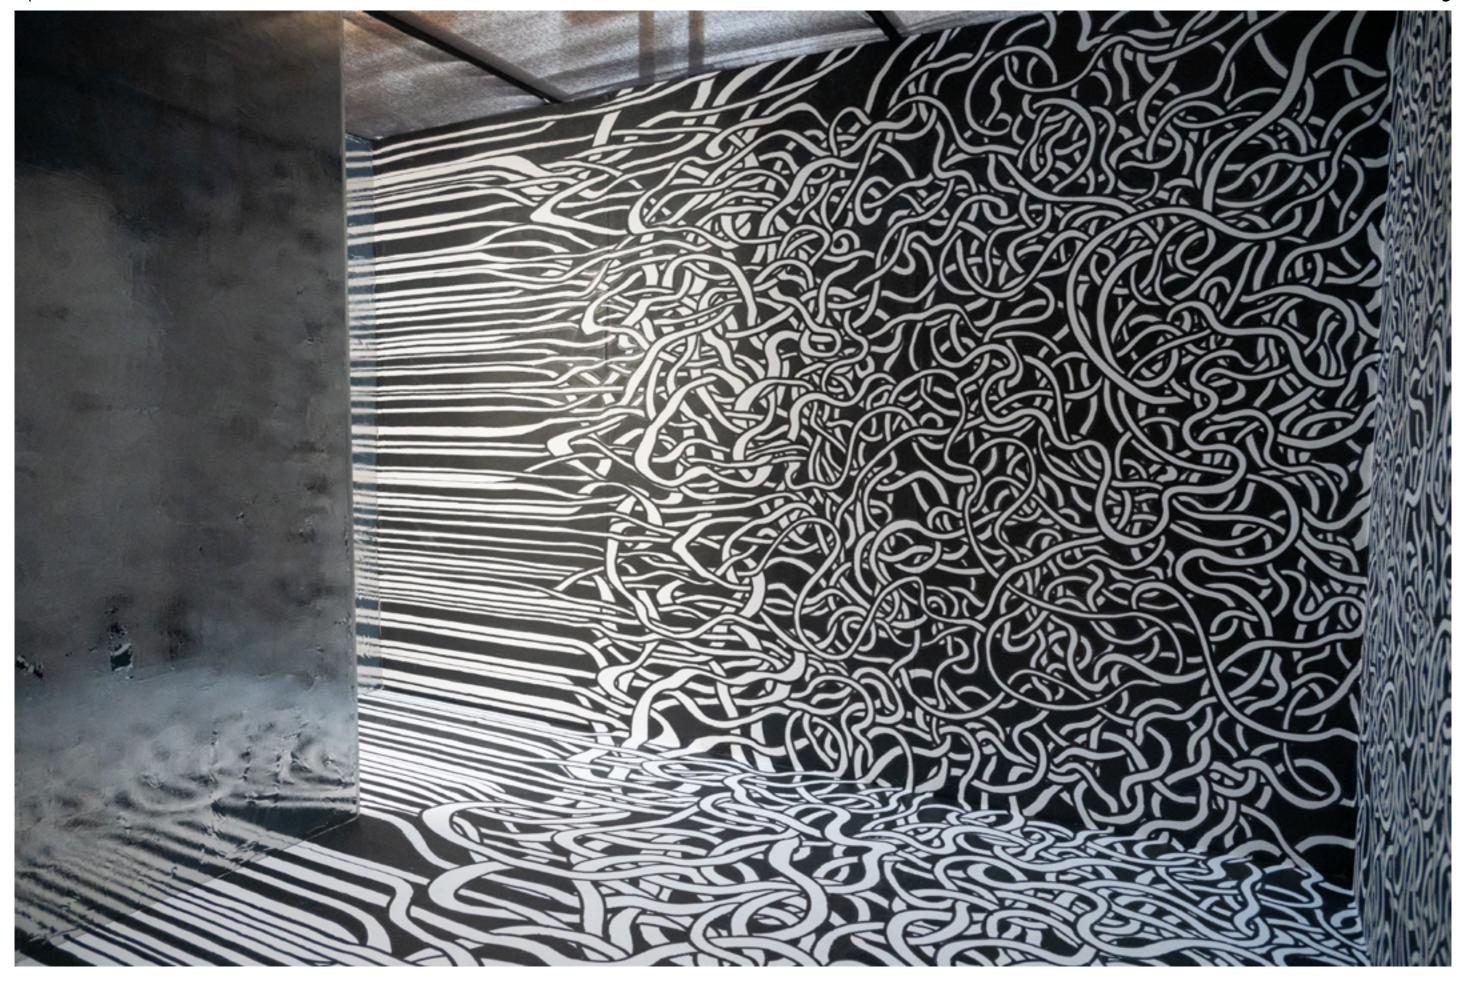

# Temple of Time (2023)

Immersive installation space 3.8 × 3.5 × 2.4 m Acrylic, emulsion, enamel paint, MDF boards, timber, one-way window film and muslin

"We imagine that love has as its object a person whom we can see lying down before our eyes, enclosed in a human body. Alas, it is the extension of that person to all the points in space and time which the person has occupied and will occupy." - Marcel Proust, In Search of Lost Time

Reality starts to stretch when an observer approaches the speed of light. Now that I can see almost everything after all these years. It felt like a journey to a distant galaxy but only yesterday.