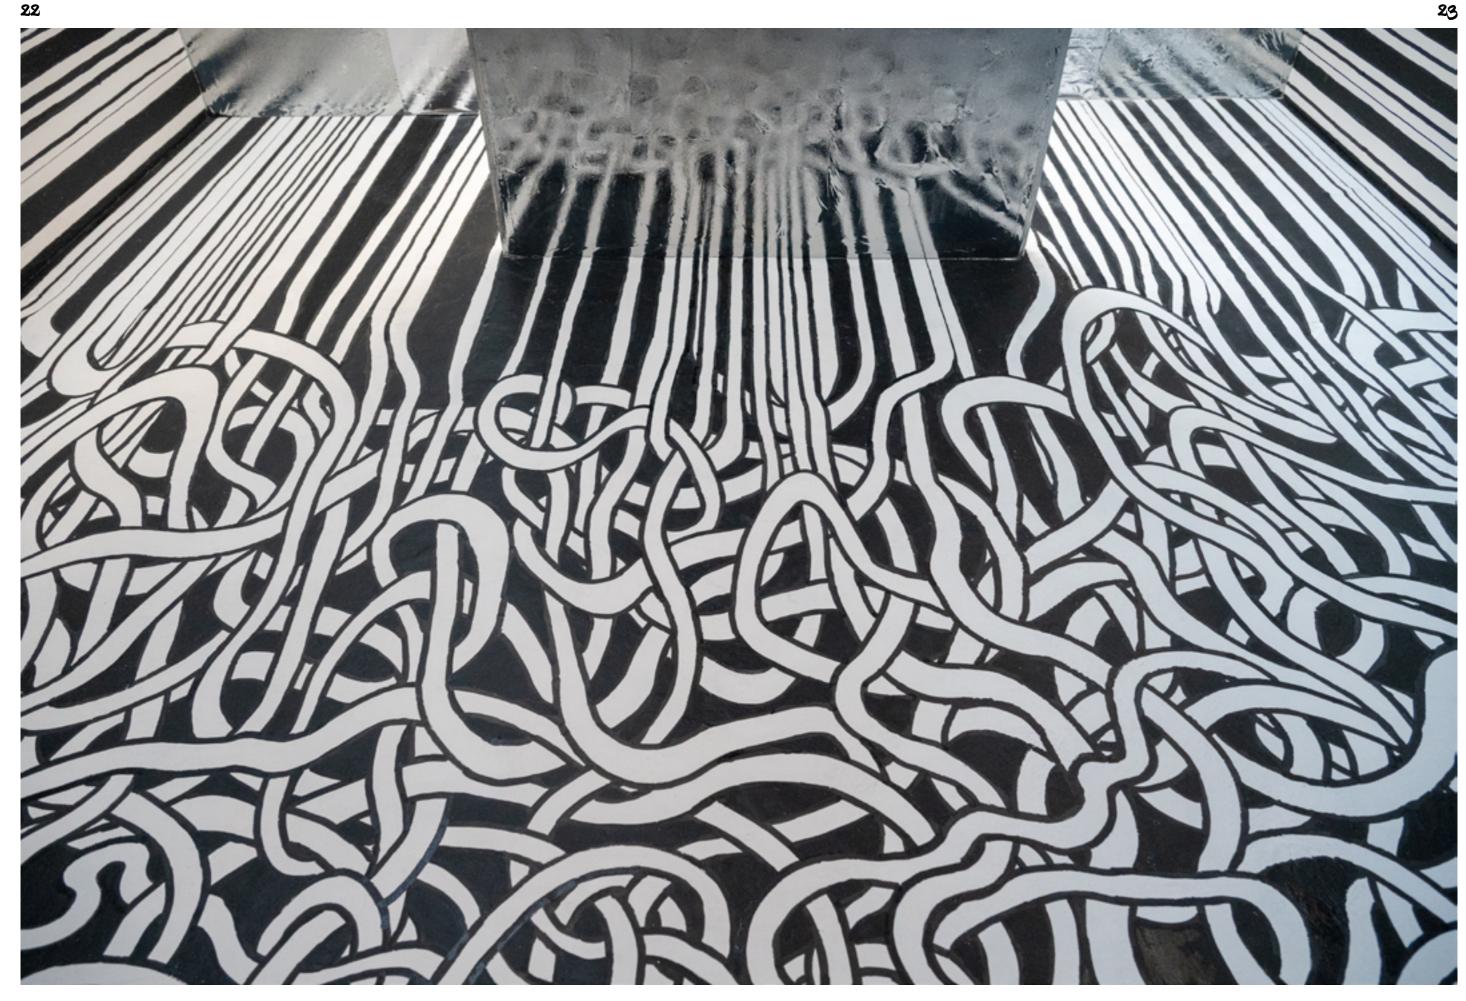

# Temple of Time (2023)

Immersive installation space 3.8 × 3.5 × 2.4 m Acrylic, emulsion, enamel paint, MDF boards, timber, one-way window film and muslin

"We imagine that love has as its object a person whom we can see lying down before our eyes, enclosed in a human body. Alas, it is the extension of that person to all the points in space and time which the person has occupied and will occupy." - Marcel Proust, In Search of Lost Time

Reality starts to stretch when an observer approaches the speed of light. Now that I can see almost everything after all these years. It felt like a journey to a distant galaxy but only yesterday.