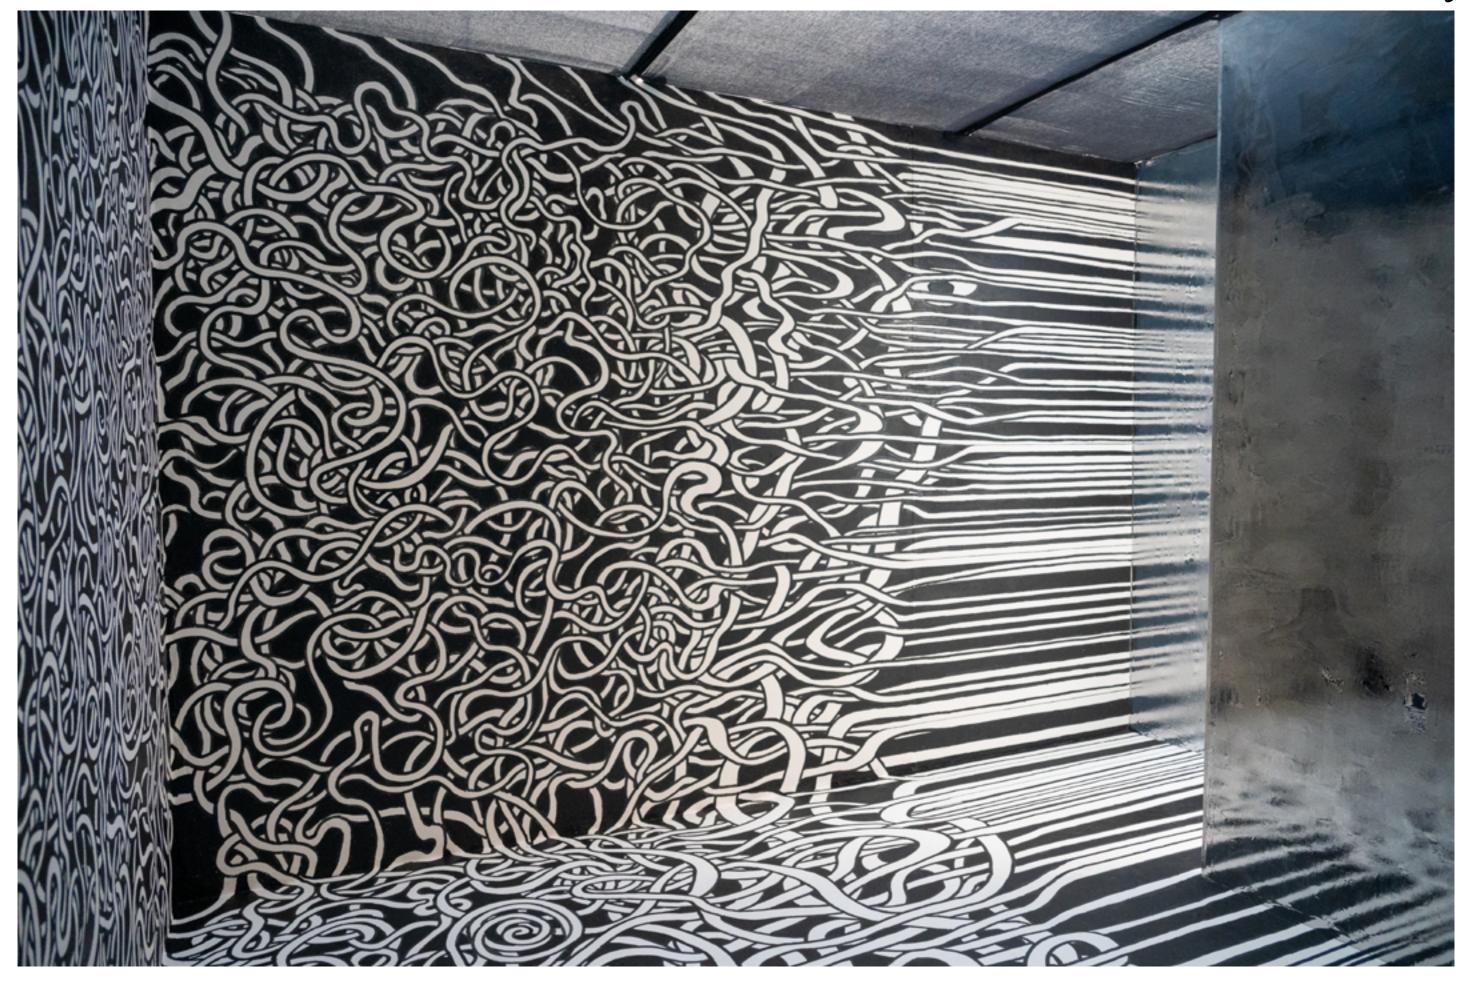

# Temple of Time (2023)

Immersive installation space 3.8 × 3.5 × 2.4 m Acrylic, emulsion, enamel paint, MDF boards, timber, one-way window film and muslin

"We imagine that love has as its object a person whom we can see lying down before our eyes, enclosed in a human body. Alas, it is the extension of that person to all the points in space and time which the person has occupied and will occupy." - Marcel Proust, In Search of Lost Time

Reality starts to stretch when an observer approaches the speed of light. Now that I can see almost everything after all these years. It felt like a journey to a distant galaxy but only yesterday.