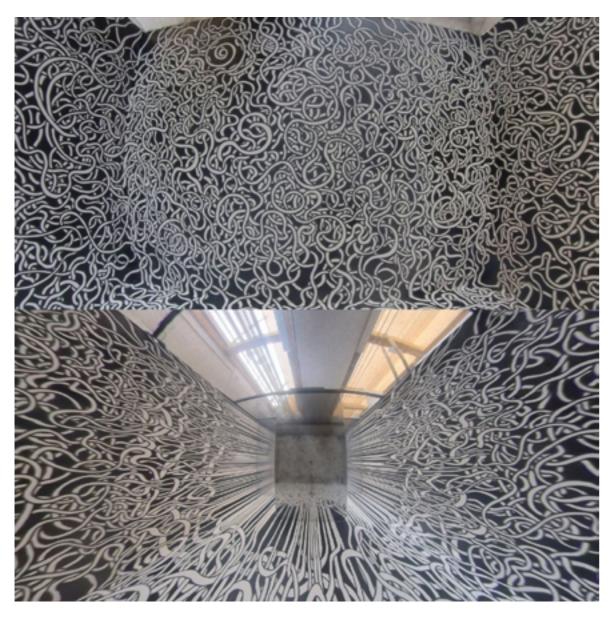

# Temple of Time (2023)

Immersive installation space 3.8 × 3.5 × 2.4 m Acrylic, emulsion, enamel paint, MDF boards, timber, one-way window film and muslin

"We imagine that love has as its object a person whom we can see lying down before our eyes, enclosed in a human body. Alas, it is the extension of that person to all the points in space and time which the person has occupied and will occupy." - Marcel Proust, In Search of Lost Time

Reality starts to stretch when an observer approaches the speed of light. Now that I can see almost everything after all these years. It felt like a journey to a distant galaxy but only yesterday.